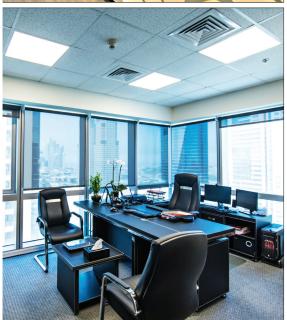

ADDRESS: DUBAI INTERNET CITY METRO STATION

SHEIKH ZAYED ROAD, TECOM

DUBAI, UAE

TYPE: GRADE (A) TOWER

BUSINESS & COMMERCIAL

**FLOOR PLATE**: 1,500 SQ FT TO 11,000 SQ FT

**CAPACITY**: 200 OFFICES

**AMENITIES**: PRIVATE SECURITY

PROPERTY MANAGEMENT CONCIERGE SERVICES COMMON FLOOR PANTRIES

BUSINESS CENTRE HEALTHCLUB

**ACCESSIBILITY:** METRO STATION LINK

LOBBY

BASEMENT

12 HIGH-SPEED ELEVATORS

BACK ENTRANCE

LEASE INDIVIDUAL OFFICE

**OPTIONS**: PENTHOUSE

COMPLETE FLOOR

FREEHOLD COMMERCIAL & RETAIL SPACE

FACT SHEET

**DEVELOPER:** RM REAL ESTATE DEVELOPMENT

**AREA**: 445,000 SQUARE FEET

**ELEVATION**: 230 METERS

4B + G + M + 6P + 47 FLOORS