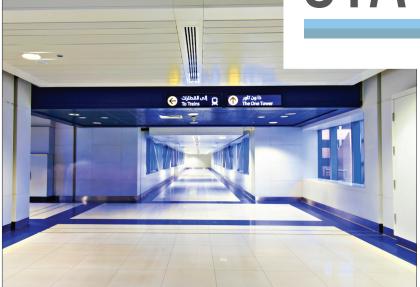

ADDRESS: DUBAI INTERNET CITY METRO STATION

SHEIKH ZAYED ROAD, TECOM

DUBAI, UAE

TYPE: GRADE (A) TOWER

BUSINESS & COMMERCIAL

**FLOOR PLATE**: 1,500 SQ FT TO 11,000 SQ FT

**CAPACITY**: 200 OFFICES

**AMENITIES**: PRIVATE SECURITY

PROPERTY MANAGEMENT CONCIERGE SERVICES COMMON FLOOR PANTRIES

BUSINESS CENTRE HEALTHCLUB

**ACCESSIBILITY:** METRO STATION LINK

LOBBY

BASEMENT

12 HIGH-SPEED ELEVATORS

BACK ENTRANCE

LEASE INDIVIDUAL OFFICE