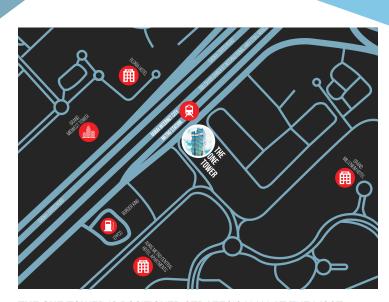

**PARKING** 4 BASEMENT LEVELS **ALLOCATION:** 6 PODIUM LEVELS

**PARKING** 1,100 CARS

CAPACITY:

**THE ONE TOWER** IS POSITIONED STRATEGICALLY AT THE MOST LUCRATIVE SPOT FOR BUSINESS IN DUBAI. **THE ONE TOWER** IS WITHIN REACH OF MANY MAJOR BUSINESS SECTORS LIKE JAFZA, DIFC, DIC, DMC, DWTC, BUSINESS BAY AND DUBAI INTERNATIONAL AIRPORT.