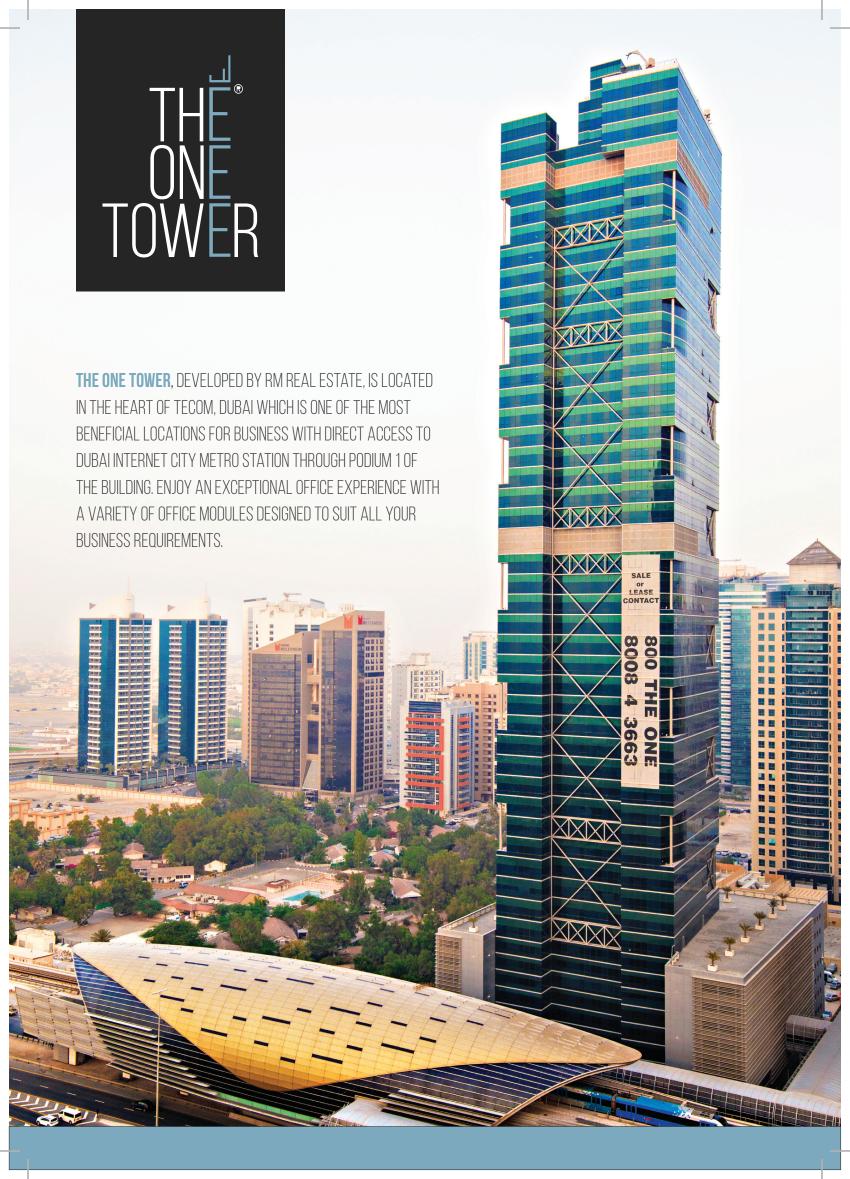

**PARKING** 4 BASEMENT LEVELS **ALLOCATION:** 6 PODIUM LEVELS

**PARKING** 1,100 CARS

CAPACITY:

**THE ONE TOWER** IS POSITIONED STRATEGICALLY AT THE MOST LUCRATIVE SPOT FOR BUSINESS IN DUBAI. **THE ONE TOWER** IS WITHIN REACH OF MANY MAJOR BUSINESS SECTORS LIKE JAFZA, DIFC, DIC, DMC, DWTC, BUSINESS BAY AND DUBAI INTERNATIONAL AIRPORT.